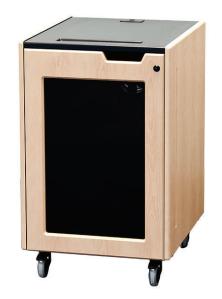

(

(intake)

The mobile rack model **REX16** includes front and rear 16U rack rails for equipment up to 20" deep, framed front door with a tinted acrylic window and heavy duty casters for easy maneuverability.

## **Standard Features**

- Highly resistant surf(x) surface finish
- Locking tinted acrylic window front door for infrared remotes
- Locking rear door for easy access to equipment connections
- Top tool storage tray and a cable grommet
- Front and rear RR16 16U rack rails (10-32 screws)
- FAN Quiet cooling fan
- Heavy duty casters (2 locking)
- Ships assembled