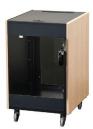

(

(intake)

The mobile rack model **REX16** includes front and rear 16U rack rails for equipment up to 20" deep, framed front door with a tinted acrylic window and heavy duty casters for easy maneuverability.

## **Standard Features**

- Highly resistant surf(x) surface finish
- Locking tinted acrylic window front door for infrared remotes
- Locking rear door for easy access to equipment connections
- Top tool storage tray and a cable grommet
- Front and rear RR16 16U rack rails (10-32 screws)
- FAN Quiet cooling fan
- Heavy duty casters (2 locking)
- Ships assembled