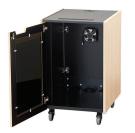

(

(intake)

The mobile rack model **REX16** includes front and rear 16U rack rails for equipment up to 20" deep, framed front door with a tinted acrylic window and heavy duty casters for easy maneuverability.

## **Standard Features**

- Highly resistant surf(x) surface finish
- Locking tinted acrylic window front door for infrared remotes
- Locking rear door for easy access to equipment connections
- Top tool storage tray and a cable grommet
- Front and rear RR16 16U rack rails (10-32 screws)
- FAN Quiet cooling fan
- Heavy duty casters (2 locking)
- Ships assembled