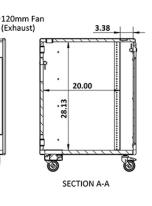

(

(intake)

The mobile rack model **REX16** includes front and rear 16U rack rails for equipment up to 20" deep, framed front door with a tinted acrylic window and heavy duty casters for easy maneuverability.

## **Specifications**

Model: REX16 Width: 21 5/8" Depth: 25" Height: 34-1/2"