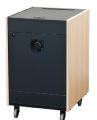

(

(intake)

The mobile rack model **REX16** includes front and rear 16U rack rails for equipment up to 20" deep, framed front door with a tinted acrylic window and heavy duty casters for easy maneuverability.

## **Standard Features**

- Highly resistant surf(x) surface finish
- Locking tinted acrylic window front door for infrared remotes
- Locking rear door for easy access to equipment connections
- Top tool storage tray and a cable grommet
- Front and rear RR16 16U rack rails (10-32 screws)
- FAN Quiet cooling fan
- Heavy duty casters (2 locking)
- Ships assembled