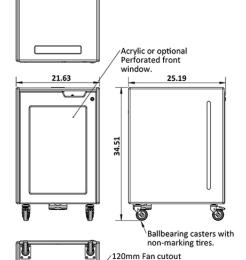

(

(intake)

The mobile rack model **REX16** includes front and rear 16U rack rails for equipment up to 20" deep, framed front door with a tinted acrylic window and heavy duty casters for easy maneuverability.

## **Standard Features**

- Highly resistant surf(x) surface finish
- Locking tinted acrylic window front door for infrared remotes
- Locking rear door for easy access to equipment connections
- Top tool storage tray and a cable grommet
- Front and rear RR16 16U rack rails (10-32 screws)
- FAN Quiet cooling fan
- Heavy duty casters (2 locking)
- Ships assembled

## **Specifications**

Model: REX16 Width: 21 5/8" Depth: 25" Height: 34-1/2"