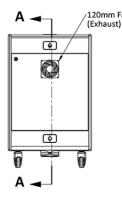

(

(intake)

The mobile rack model **REX16** includes front and rear 16U rack rails for equipment up to 20" deep, framed front door with a tinted acrylic window and heavy duty casters for easy maneuverability.

## **Standard Features**

- Highly resistant surf(x) surface finish
- Locking tinted acrylic window front door for infrared remotes
- Locking rear door for easy access to equipment connections
- Top tool storage tray and a cable grommet
- Front and rear RR16 16U rack rails (10-32 screws)
- FAN Quiet cooling fan
- Heavy duty casters (2 locking)
- Ships assembled